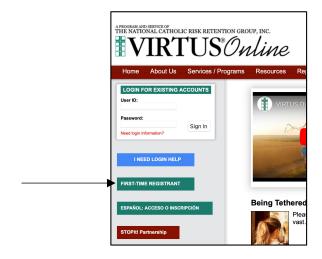

Click here or scan the QR code to reach the Virtus Online website.

1.
Select "First-Time
Registrant" on the
left side of the page

2.
Select "Begin the registration process."

Choose "Lansing, MI (Diocese)" from the drop down menu