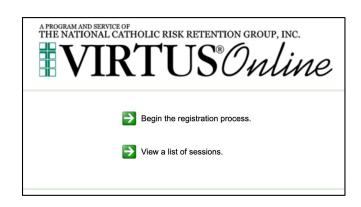

Click here or scan the QR code to reach the Virtus Online website.

1.
Select "First-Time
Registrant" on the
left side of the page

2.
Select "Begin the registration process."

Choose "Lansing, MI (Diocese)" from the drop down menu