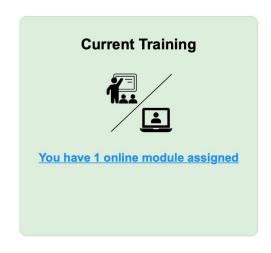

Click the link below "Current Training" and complete your Protecting God's Children Online Awareness Session.